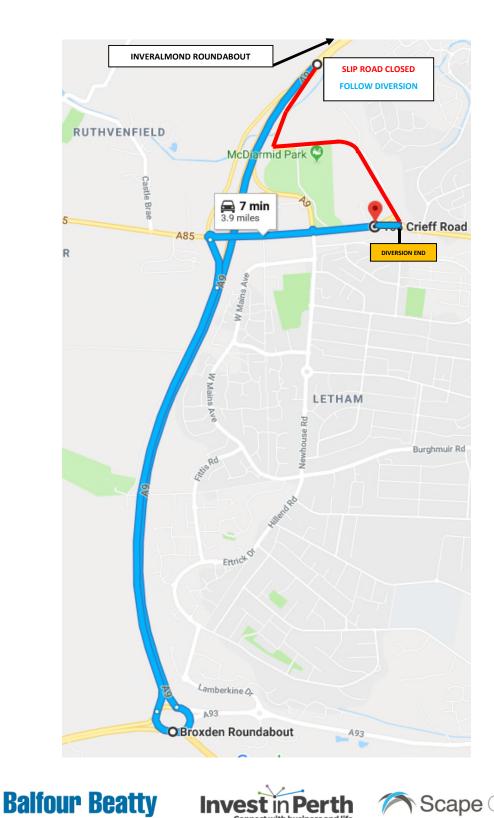

| 26 – 29 November 2018 | A9 northbound and southbound down to one lane between Inveralmond and Broxden roundabouts.                                                            |
|-----------------------|-------------------------------------------------------------------------------------------------------------------------------------------------------|
| 28 – 29 November 2018 | A9 southbound off slip road to A85 closed.<br>Follow diversion* to Broxden roundabout and take the A9<br>northbound off slip road to A85 Crieff Road. |

\*Diversion routes are shown on the reverse of this Notice for your convenience.

Balfour Beatty and Perth and Kinross Council are committed to minimising the disruption to the travelling public, residents and local businesses caused by the ongoing road works associated with the above project, and to providing advance notice of specific works.